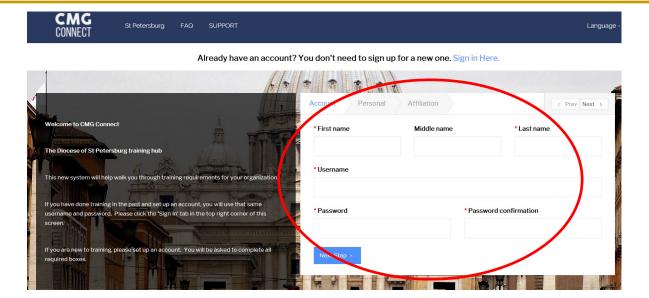

## Safe Environment Instructions:

- Go to <a href="https://stpetersburg.CMGconnect.org">https://stpetersburg.CMGconnect.org</a> to complete your new online safe environment curriculum.
- 2. Create a new account by completing all the boxes. This includes address, primary parish, and how you participate at your parish or school. If you have questions please contact your parish/school administrator.
- 3. Start the Safe Haven—It's Up to You training curriculum.
- 4. Click the 'Dashboard' tab to return to the main menu.
- 5. Download and print your certificate upon completion or, email it directly from the site to the office or school you are associated with.

- You will progress through ALL three account creation screens before your registration is complete.
- On your main dashboard, you will Start Curriculum.
- Complete all sections—as you work through they will show as 'Done' in each box.
- Once complete click the 'Dashboard' tab to return to the main menu.
- Download and print your certificate when you are finished, or, email it directly from the site to the office or school you are associated with.