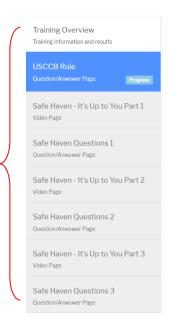

- You will progress through ALL three account creation screens before your registration is complete.
- On your main dashboard, you will Start Curriculum.
- Complete all sections—as you work through they will show as 'Done' in each box.
- Once complete click the 'Dashboard' tab to return to the main menu.
- Download and print your certificate when you are finished, or, email it directly from the site to the office or school you are associated with.