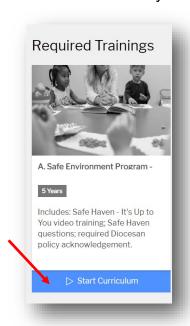

## Safe Environment Instructions:

- Go to <a href="https://stpetersburg.CMGconnect.org">https://stpetersburg.CMGconnect.org</a> to complete your new online safe environment curriculum.
- 2. Create a new account by completing all the boxes. This includes address, primary parish, and how you participate at your parish or school. If you have questions please contact your parish/school administrator.
- 3. Start the Safe Haven—It's Up to You training curriculum.
- 4. Click the 'Dashboard' tab to return to the main menu.
- 5. Download and print your certificate upon completion or, email it directly from the site to the office or school you are associated with.

- You will progress through ALL three account creation screens before your registration is complete.
- On your main dashboard, you will Start Curriculum.
- Complete all sections—as you work through they will show as 'Done' in each box.
- Once complete click the 'Dashboard' tab to return to the main menu.
- Download and print your certificate when you are finished, or, email it directly from the site to the office or school you are associated with.