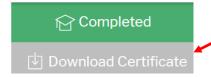

## Safe Environment Instructions:

- Go to <a href="https://stpetersburg.CMGconnect.org">https://stpetersburg.CMGconnect.org</a> to complete your new online safe environment curriculum.
- 2. Create a new account by completing all the boxes. This includes address, primary parish, and how you participate at your parish or school. If you have questions please contact your parish/school administrator.
- 3. Start the Safe Haven—It's Up to You training curriculum.
- 4. Click the 'Dashboard' tab to return to the main menu.
- 5. Download and print your certificate upon completion or, email it directly from the site to the office or school you are associated with.

- You will progress through ALL three account creation screens before your registration is complete.
- On your main dashboard, you will Start Curriculum.
- Complete all sections—as you work through they will show as 'Done' in each box.
- Once complete click the 'Dashboard' tab to return to the main menu.
- Download and print your certificate when you are finished, or, email it directly from the site to the office or school you are associated with.